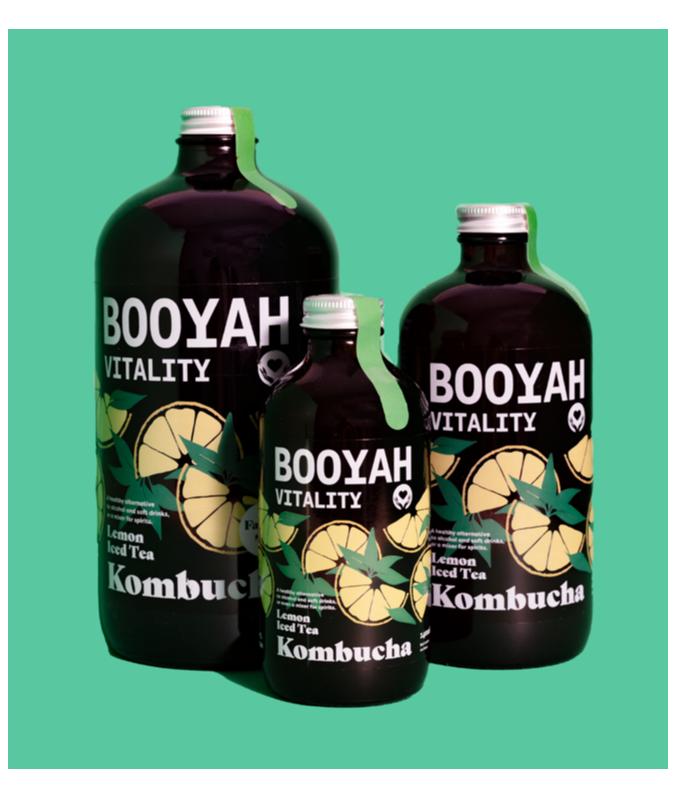

# Booyah Vitality

Booyah Vitality is a family-run health drinks company from St Leonards, East Sussex, specialising in kombucha and other healthy alternatives to soft drinks.

I designed a new visual identity, primarily for the products, that would mark them as a premium craft drinks brand amongst competitors and clearly communicate the brand's core products and flavours.

The design puts the simple, colourful ingredients of each flavour front and centre, in a clear and crisp layout.

BOOYA

Kombuch

VITALITY

"Steven has given his heart and soul to our business, his passion shines through. This amount of care is worth its weight in gold."