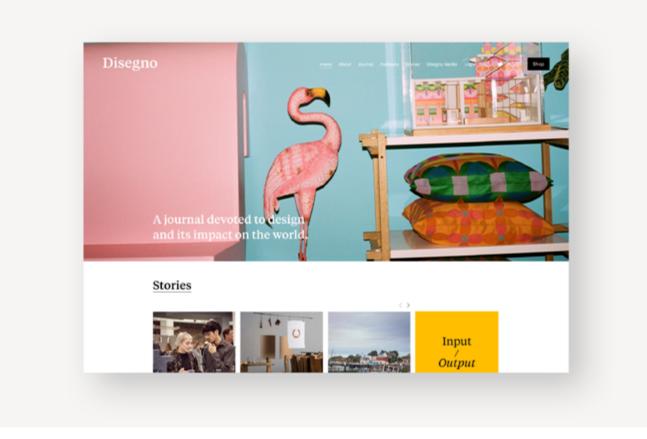

## Disegno Journal

#### view more online

Disegno required an easy to update and edit website, where they didn't have to rely on developers to make tiny or significant changes.

I created a bespoke Squarespace site for them, so they could take full ownership of it and upload content as and when they needed to.