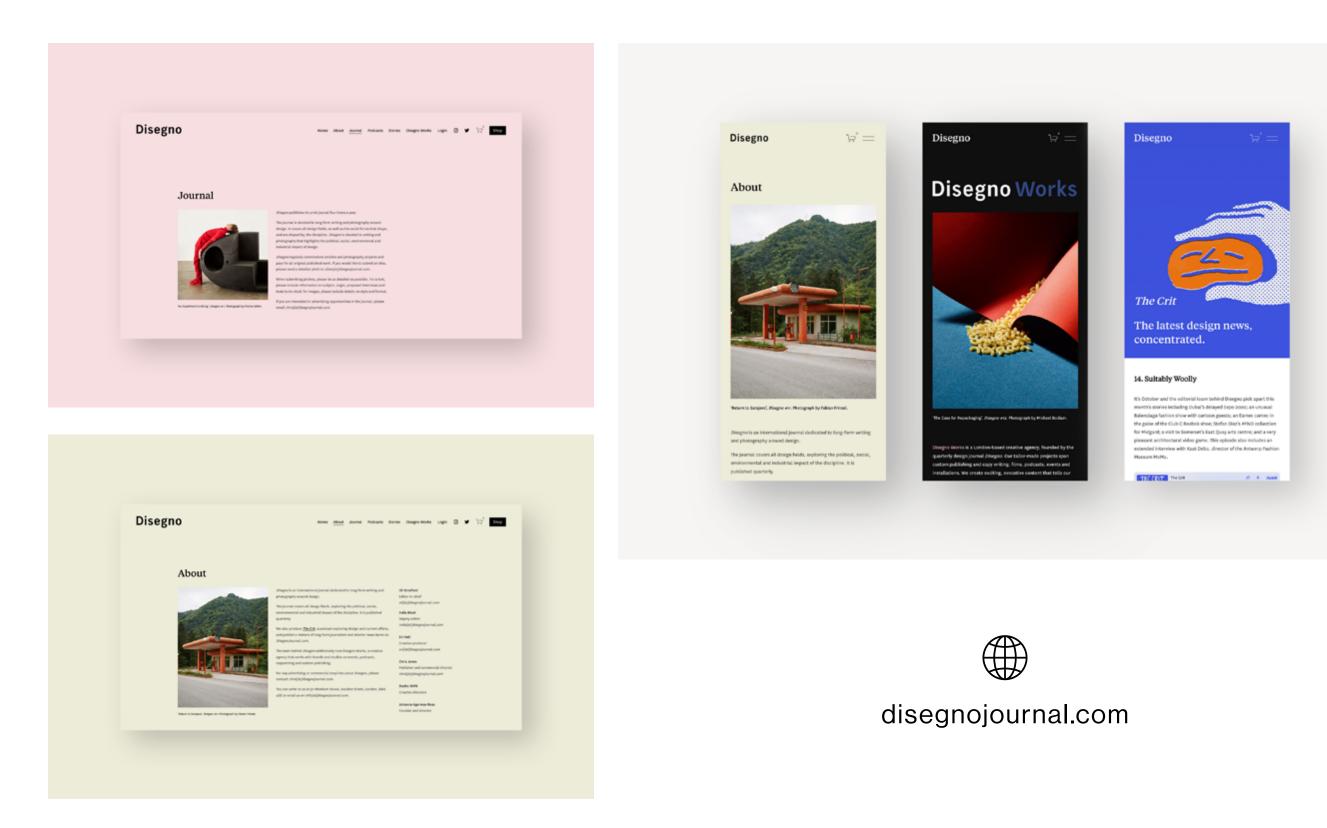

## Disegno Journal

#### view more online

Disegno required an easy to update and edit website, where they didn't have to rely on developers to make tiny or significant changes.

I created a bespoke Squarespace site for them, so they could take full ownership of it and upload content as and when they needed to.