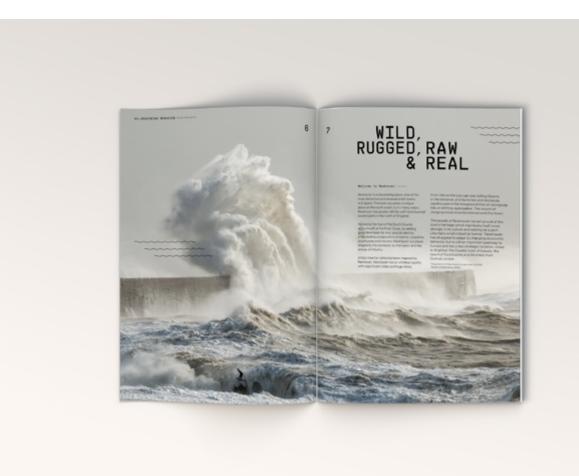

# Re-Imagining Newhaven

### view more online

To secure the £7m funding required for rejuvenation, Lewes Council needed a report to show the degradation of the industrial seaside town of Newhaven, as well as laying out the plans to make it a destination on the south coast of the UK.

The typography riffs on the industrial vibe of the town. The layout is sparse and off-kilter, with cinematic photography by Benedict Stenning. Brighter, more energetic pages illustrate the ideas of renewal, with a microplan by Turner.Works.